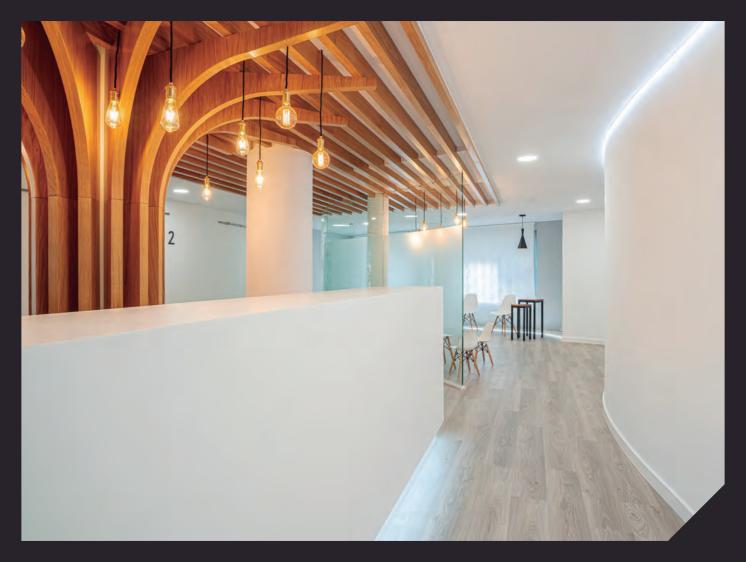

# DURABILITY, COLOUR VARIETY, DESIGN WITHOUT LIMITS

STARON® Solid Surfaces is an acrylic-based material made of natural minerals. Just as decorative as natural stone, but with all the advantages of a solid surface material. As it is solid and non-porous, it can be processed three-dimensionally, offering architects and designers maximal freedom.

Although STARON® incorporates all important qualities of stone, it can be worked by carpenters in a similar way as hardwood. Unlike stone however, STARON® feels warm and pleasant to the touch.

With its many advantages and versatile application possibilities, STARON® is a convincing contribution to the private, commercial and medical sectors alike.

#### FLEXIBILITY AND VARIETY

- Thermoformable and 3D-effect
- Organic and geometric design
- Perfectly suitable for complex design