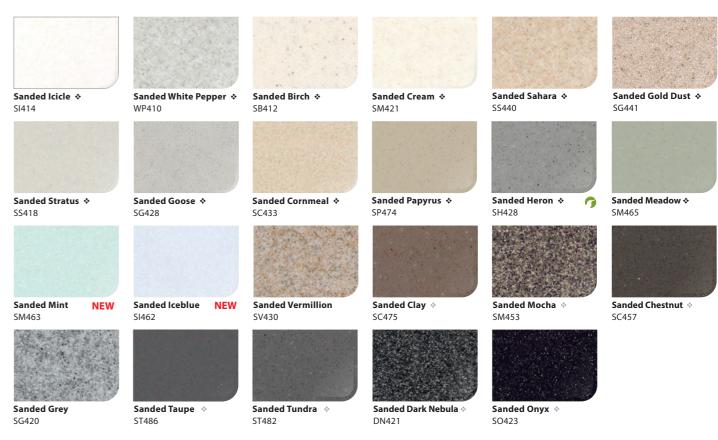

### **SANDED**

37 36 STARON® COLOURS

Neutral, yet eye-catching, each new colour from Staron features intricate, considered detail. From the unfinished, industrial look of Supreme Ash Concrete, to the contrasting flecks of Terrazzo Venezia, each new shade combines a stunning appearance with outstanding practical qualities. Opt for the wash-effect shades of brown, ash and white in Supreme Concerto for a unique worktop designed to make a statement, or choose Supreme Flux for a bright, yet subtly mottled surface. Pebble Tearose, made from Staron's most popular sandy stone shades, features a multitude of flecks for a more textured appearance, whilst Sanded Mint and Sanded Iceblue offer a more vibrant choice, perfect for the healthcare sector due to their translucent characteristics.