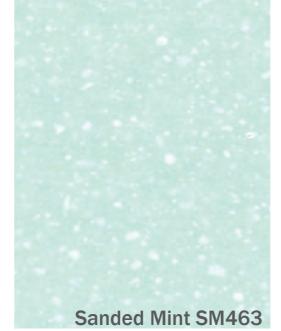

Neutral, yet eye-catching, each new colour from Staron features intricate, considered detail. From the unfinished, industrial look of Supreme Ash Concrete, to the contrasting flecks of Terrazzo Venezia, each new shade combines a stunning appearance with outstanding practical qualities. Opt for the wash-effect shades of brown, ash and white in Supreme Concerto for a unique worktop designed to make a statement, or choose Supreme Flux for a bright, yet subtly mottled surface. Pebble Tearose, made from Staron's most popular sandy stone shades, features a multitude of flecks for a more textured appearance, whilst Sanded Mint and Sanded Iceblue offer a more vibrant choice, perfect for the healthcare sector due to their translucent characteristics.

### **SANDED**

37 36 STARON® COLOURS