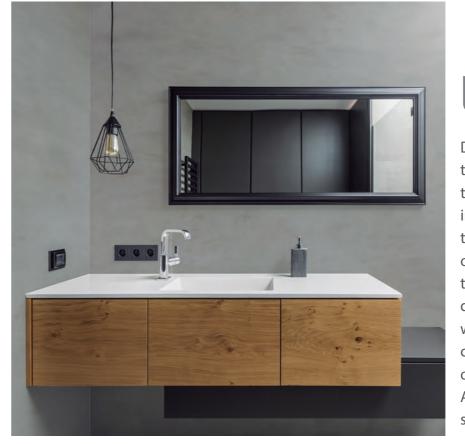

# LIFESTYLE

YOUR DESIGN SOLUTIONS BY STARON

Combining a stunning appearance with outstanding practical qualities, Staron Solid Surfaces are truly revolutionary surface materials. Staron offers an impressive range of solid, metallic and natural stone effect surface designs suited to any interior scheme. They provide a smooth, grout-free surface, and their solidity ensures that both colour and detail run right the way through the thickness of the material, meaning that drainer grooves, edge profiles and cutout shapes can be applied seamlessly.

# **NATURAL**

Displaying a graceful and delicate pattern, Staron Solid Surfaces evoke the natural character of stone while offering all the practical benefits of a solid surface. For those looking to create a warmer scheme, Staron is the ideal choice and perfectly suited to any type of residential environment.

# UNIQUE

Drawing on the latest interiors trends, Staron's wide range of exquisite, smooth and colourful surfaces add an exciting pop of colour to your home. The speckled structure of the high-density Staron surfaces lends kitchens a subtle note of colour, creating texture and depth – suitable for a wide range of interior design schemes.