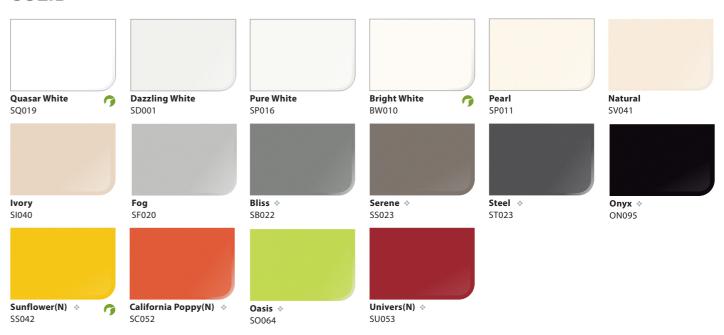

# STARON® COLOURS

### STARON®, a premium solid surface material

PS813

- The printed colours may differ from the sample and actual product. Please see the sample before selecting the product.
- Customised colours are available depending on order quantity. Please consult your contact person about the availability of colours and sizes.