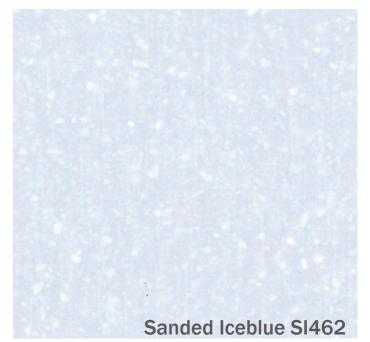

Neutral, yet eye-catching, each new colour from Staron features intricate, considered detail. From the unfinished, industrial look of Supreme Ash Concrete, to the contrasting flecks of Terrazzo Venezia, each new shade combines a stunning appearance with outstanding practical qualities. Opt for the wash-effect shades of brown, ash and white in Supreme Concerto for a unique worktop designed to make a statement, or choose Supreme Flux for a bright, yet subtly mottled surface. Pebble Tearose, made from Staron's most popular sandy stone shades, features a multitude of flecks for a more textured appearance, whilst Sanded Mint and Sanded Iceblue offer a more vibrant choice, perfect for the healthcare sector due to their translucent characteristics.

### **SANDED**

37 36 STARON® COLOURS