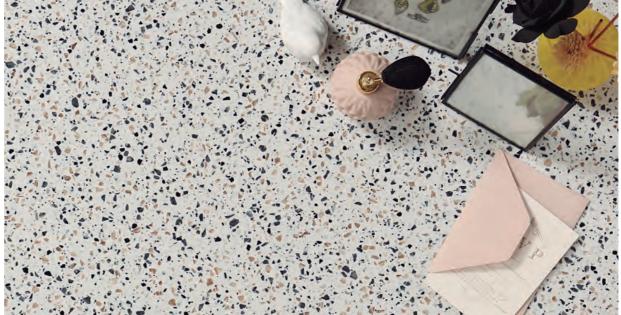

Terrazzo Venezia NT150

Supreme Ash Concrete VA129

Designed with modern living in mind, premium solid surface brand, Staron has introduced seven new colours to its collection. Inspired by contemporary design and interiors, the new surfaces offer a refined finish that's guaranteed to enhance any residential kitchen, bathroom or commercial space.

Neutral, yet eye-catching, each new colour from Staron features intricate, considered detail. From the unfinished, industrial look of Supreme Ash Concrete, to the contrasting flecks of Terrazzo Venezia, each new shade combines a stunning appearance with outstanding practical qualities. Opt for the wash-effect shades of brown, ash and white in Supreme Concerto for a unique worktop designed to make a statement, or choose Supreme Flux for a bright, yet subtly mottled surface. Pebble Tearose, made from Staron's most popular sandy stone shades, features a multitude of flecks for a more textured appearance, whilst Sanded Mint and Sanded Iceblue offer a more vibrant choice, perfect for the healthcare sector due to their translucent characteristics.