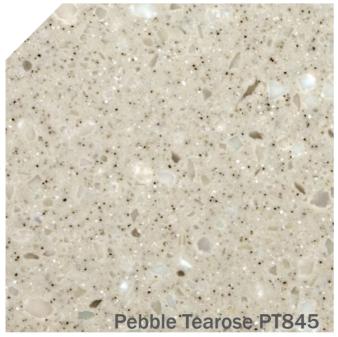

Neutral, yet eye-catching, each new colour from Staron features intricate, considered detail. From the unfinished, industrial look of Supreme Ash Concrete, to the contrasting flecks of Terrazzo Venezia, each new shade combines a stunning appearance with outstanding practical qualities. Opt for the wash-effect shades of brown, ash and white in Supreme Concerto for a unique worktop designed to make a statement, or choose Supreme Flux for a bright, yet subtly mottled surface. Pebble Tearose, made from Staron's most popular sandy stone shades, features a multitude of flecks for a more textured appearance, whilst Sanded Mint and Sanded Iceblue offer a more vibrant choice, perfect for the healthcare sector due to their translucent characteristics.

### **PEBBLE**

Pebble Terrain 💠

PT857

Pebble Ebony 🌣 🌎

PE814

Aspen Misto

AM681

Pebble Tearose NEW PT845