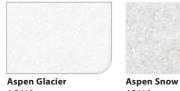

for the healthcare sector due to their translucent characteristics.

# STARON® COLOURS

# Supreme<sup>™</sup>



Dawn VD126



Urban Grey VU127 ❖



Ocean View VO171



Natural Bridge VN144



Cloudbank VC118



Magnolia VM143



Beige Granite VB172



Dandelion VD175 \*



Loam VL155 \*

34 STARON® COLOURS

# Supreme\*



Cotton White VC110



Morning Sky VM114



Flux VF113 NEW



Ash Concrete VA129 \* NEW



Concerto VC157 \* NEW

## SOLID



### **SANDED**



37 36 STARON® COLOURS

### **FUNCTIONAL PRODUCTS**



### **ASPEN**







Aspen Concrete AC629



**Aspen Lily** 



AB632



Aspen Mine AM633

### QUARRY



Mosaic Dalmatian QD212



**Quarry Oyster** TO310



Quarry Starred(N) QS288



**Earthen Bark** QL257



**Quarry Minette** QM289



**TERRAZZO** 

Terrazzo Venezia NT150







### **METALLIC**



tempest®

EY510



Metallic Sleeksilver(N) ES582



Metallic Galaxy & EG595

### **PEBBLE**













Pebble Terrain 💠

PT857



Pebble Ebony 🌣 🌎

PE814



Aspen Misto

AM681





Pebble Tearose NEW PT845

**Aspen Pepper** 

AP640

FP100

Peak \*





Gold Leaf FG196





FP111









Silvercloud

FS122

FC158



FA159

Adamantine &







Radiance (Shimmer) FR148

### STARON®, a premium solid surface material

PS813

- The printed colours may differ from the sample and actual product. Please see the sample before selecting the product.
- Customised colours are available depending on order quantity. Please consult your contact person about the availability of colours and sizes.



High-maintenance requirements



Caviar •

FC188





























#